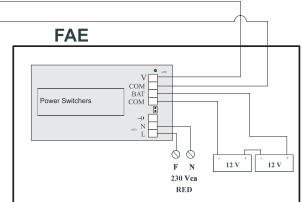

## FAE power supply

External power supply for fire detection system.

It has two outputs depending on the system supply need:

- FAE 03: Supply capacity 3A (100W).
- FAE 05: Supply capacity 5A (155W).

FAE is installed inside a chest of 418 x 324 x 150 mm, allowing you to have additional space to place the necessary batteries inside.

## **TECHNICAL FEATURES**

| Power Supply      | 230 V/AC 50 Hz          |
|-------------------|-------------------------|
| Output Voltage    | 30 V/DC                 |
| Standby Current   | 100 mA                  |
| Output Current    | FAE 03: 3A / FAE 05: 5A |
| Batteries Charger | Yes                     |
| Humidity          | 20 - 95% RH             |
| Temperature       | -10°C +50°C             |
| Size              | 418 x 324 x 150 mm      |
| IP Protection     | IP 30                   |