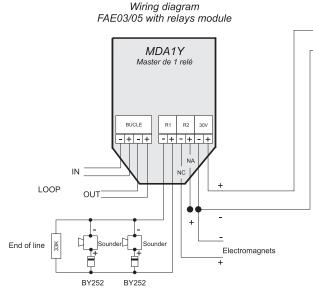

## FAE power supply

External power supply for fire detection system.

It has two outputs depending on the system supply need:

- FAE 03: Supply capacity 3A (100W).
- FAE 05: Supply capacity 5A (155W).

FAE is installed inside a chest of 418 x 324 x 150 mm, allowing you to have additional space to place the necessary batteries inside.

## **TECHNICAL FEATURES**

| Power Supply      | 230 V/AC 50 Hz          |
|-------------------|-------------------------|
| Output Voltage    | 30 V/DC                 |
| Standby Current   | 100 mA                  |
| Output Current    | FAE 03: 3A / FAE 05: 5A |
| Batteries Charger | Yes                     |
| Humidity          | 20 - 95% RH             |
| Temperature       | -10°C +50°C             |
| Size              | 418 x 324 x 150 mm      |
| IP Protection     | IP 30                   |