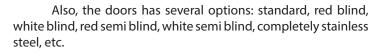

## **PULEX Horizontal sets**

Specific description:

- HORIZONTAL set.
- Fire hose cabinet Ø25 mm depending on the model, with CE mark according to EN 671-1 standard.
- Module with alarm call point resettable with bitonal sounder.
  Module for 1 or 2 fire extinguishers of 6 or 9 kg of polyvalent dust.
- Mixed module for fire extinguisher and call point / sounder.
- Made of steel plate painted red RAL 3000 with doors made of stainless steel AISI 304.