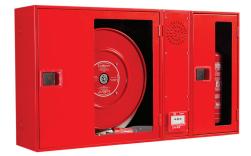

## **PULEX Horizontal sets**

Specific description:

- HORIZONTAL set.
- Fire hose cabinet Ø25 mm depending on the model, with CE mark according to EN 671-1 standard.
- Module with alarm call point resettable with bitonal sounder.
  Module for 1 or 2 fire extinguishers of 6 or 9 kg of polyvalent dust.
- Mixed module for fire extinguisher and call point / sounder.
- Made of steel plate painted red RAL 3000 with doors made of stainless steel AISI 304.

The measures of some sets are:

HORIZONTAL set CR3 (3 modules): 1090 x 610 x 245 mm. HORIZONTAL set CR3 (2 modules): 930 x 610 x 245 mm. HORIZONTAL set C4: 936 x 660 x 260 mm.

On-demand can be adapted to the provision which it deems appropriate, as well as the disposition of the module of the call point and sounder, which can be adapted to the configuration that is desired, provided drawings of the holes which should be attached.