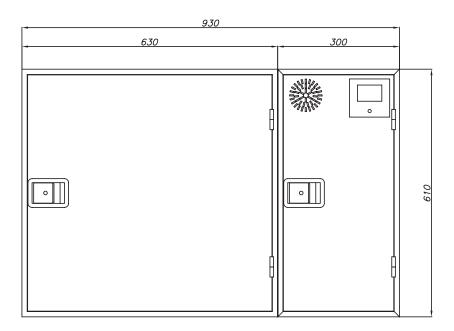

The measures of some sets are:

HORIZONTAL set CR3 (3 modules): 1090 x 610 x 245 mm. HORIZONTAL set CR3 (2 modules): 930 x 610 x 245 mm. HORIZONTAL set C4: 936 x 660 x 260 mm.

On-demand can be adapted to the provision which it deems appropriate, as well as the disposition of the module of the call point and sounder, which can be adapted to the configuration that is desired, provided drawings of the holes which should be attached.