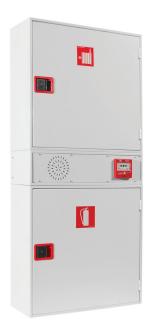

## Specific description:

- · VERTICAL set.
- Fire hose cabinet Ø25 mm depending on the model, with CE mark according to EN 671-1 standard.
- Module with alarm call point resettable with bitonal sounder.
- Module for 1 or 2 fire extinguishers of 6 or 9 kg of polyvalent dust.
- Mixed module for fire extinguisher can call point / sounder.
- Made of steel plate painted red RAL 3000 with doors made of stainless steel AISI 304.

The measures of some sets are:

VERTICAL set CR3 (3 modules): 630 x 1380 x 245 mm VERTICAL set CR3 (2 modules): 630 x 910 x 245 mm

On-demand can be adapted to the provision which it deems appropriate, as well as the disposition of the module of the call point and sounder, which can be adapted to the configuration that is desired, provided drawings of the holes which should be attached.