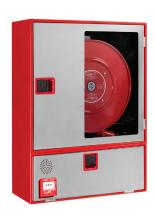

## Specific description:

- · VERTICAL set.
- Fire hose cabinet Ø25 mm depending on the model, with CE mark according to EN 671-1 standard.
- Module with alarm call point resettable with bitonal sounder.
- Module for 1 or 2 fire extinguishers of 6 or 9 kg of polyvalent dust.
- Mixed module for fire extinguisher can call point / sounder.
- Made of steel plate painted red RAL 3000 with doors made of stainless steel AISI 304.