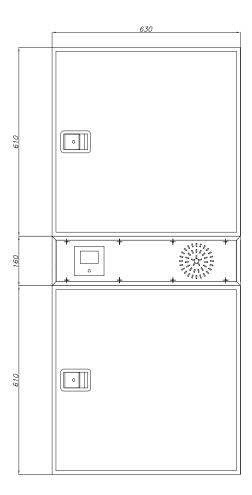

The measures of some sets are:

VERTICAL set CR3 (3 modules): 630 x 1380 x 245 mm VERTICAL set CR3 (2 modules): 630 x 910 x 245 mm

On-demand can be adapted to the provision which it deems appropriate, as well as the disposition of the module of the call point and sounder, which can be adapted to the configuration that is desired, provided drawings of the holes which should be attached.