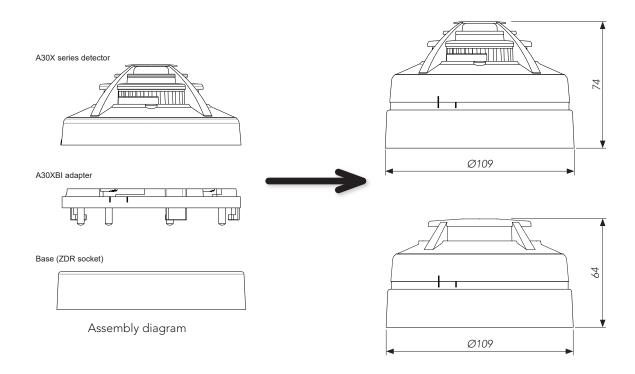

## **DETECTION ACCESSORIES**

To facilitate the task of updating the TC25/A system to the Lyon system (and in general the conventional system), Cofem has an "interconnection base" that allows for placing the detectors of the algorithmic-addressable and conventional system directly on the sockets of higher systems without the need to change or rewire the sockets.

The A30XBI adaptor can be used with conventional and algorithmic-addressable detectors and these are supplied configured according to the detectors to be replaced.