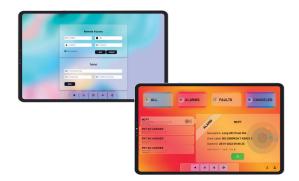

## Remote management system

Remote Touch Display to be installed in the premises or building that allows the management of the incidents of the fire detection and alarm system with a very reduced training of the personnel.

The display is designed to be placed in an accessible place for the personnel responsible for the installation, allowing a very simple, clear and intuitive visualisation of the alarms, faults and disconnections of the fire detection and alarm system.

In case of events, the user can perform immediate predetermined actions according to the reported events, such as resetting the event, stopping the sounders or evacuation.

Due to its simplicity in the presentation of information and action on the events, the staff needs very little training to use it, which makes it very practical, useful and effective in emergency and stress situations.