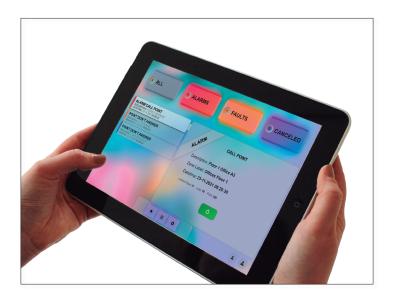

The display is designed to be placed in an accessible place for the personnel responsible for the installation, allowing a very simple, clear and intuitive visualisation of the alarms, faults and disconnections of the fire detection and alarm system.

In case of events, the user can perform immediate predetermined actions according to the reported events, such as resetting the event, stopping the sounders or evacuation.

Due to its simplicity in the presentation of information and action on the events, the staff needs very little training to use it, which makes it very practical, useful and effective in emergency and stress situations.