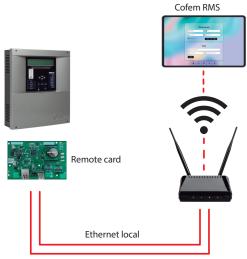

## COFEM RMS

## Remote management system

Remote Touch Display to be installed in the premises or building that allows the management of the incidents of the fire detection and alarm system with a very reduced training of the personnel.