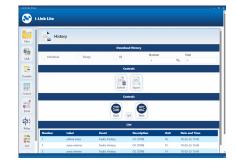

## **FEATURES**

- Compatibility with Windows operating systems.
- Advanced configuration of the main functionalities of the control panels.
- Customization of labels for zones and outputs.
- Programming of activation sequences of the main and logical outputs, adapted to different situations.
- Download and management of the control panel event history.