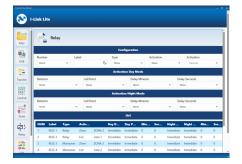

## **FEATURES**

- Compatibility with Windows operating systems.
- Advanced configuration of the main functionalities of the control panels.
- Customization of labels for zones and outputs.
- Programming of activation sequences of the main and logical outputs, adapted to different situations.
- Download and management of the control panel event history.