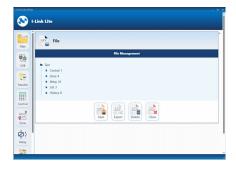

## **FEATURES**

- Compatibility with Windows operating systems.
- Advanced configuration of the main functionalities of the control panels.
- Customization of labels for zones and outputs.
- Programming of activation sequences of the main and logical outputs, adapted to different situations.
- Download and management of the control panel event history.